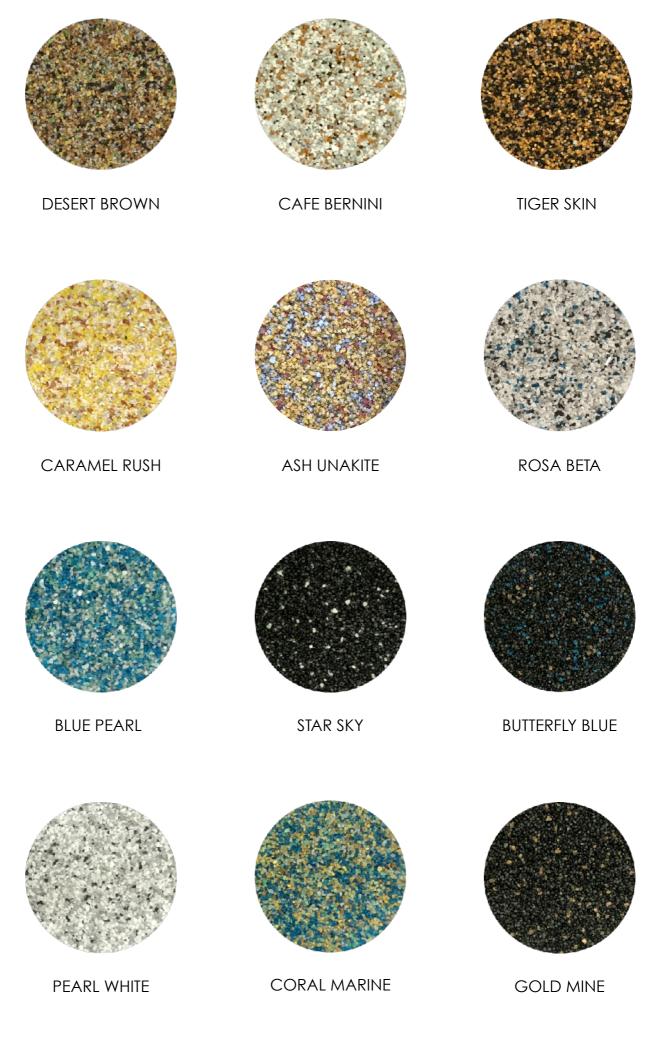

# **Application Method of Artisan Granitec Coating**



# **Surface Preparation:**

Clean the surface throughly and make sure the surface is free from dust, loose particles, oil, water and other foreign material.

### Primer:

Apply suitable Coloured Granitec Prime which provides base colour for the coating using brush, Roller or spray on the surface.

Depending on the surface porosity 1-3 coats can be applied.

Once Granitec Primer is applied, the surface is ready to receive Granitec Coating material.



## Mixing:

The material is ready-mixed, ready to use out of the box. However it is advisable to mix the full contents of the bucket throughly before starting the application to ensure homogenous mixture and optimum performance.

### Note.

Diluting the material is generally not rec