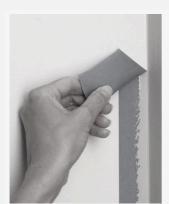

# Application:

Any wall defects should be corrected before starting the application.

Once the surface is ready and primed.

Apply divider tapes if required for tile or brick effect.

Start to spray or apply the granitec coating using trowel. Make sure all areas are evenly covered.

If after applying the first layer of material there is need to apply second coat then wait for the material to dry before applying the second coat.

Once the granitec coating is applied remove the tapes immediately and allow the material to dry for 24 hours.