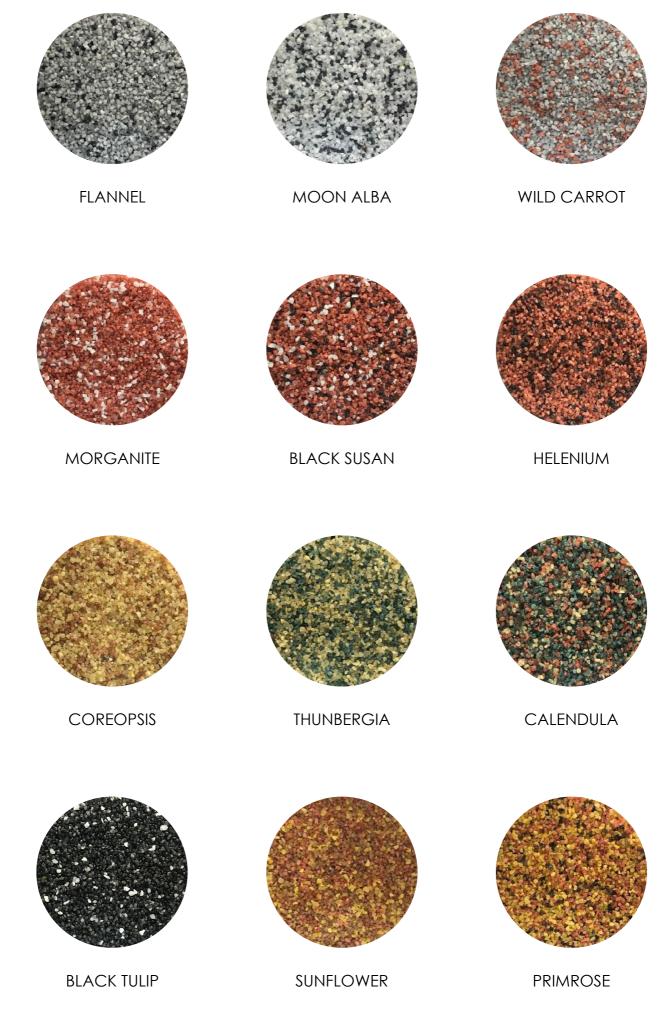

# **Application Method of Artisan Granitec Coating**



# **Surface Preparation:**

Clean the surface throughly and make sure the surface is free from dust, loose particles, oil, water and other foreign material.

### Primer:

Apply suitable Coloured Granitec Prime which provides base colour for the coating using brush, Roller or spray on the surface.

Depending on the surface porosity 1-3 coats can be applied.

Once Granitec Primer is applied, the surface is ready to receive Granitec Coating material.



## Mixing:

The material is ready-mixed, ready to use out of the box. However it is advisable to mix the full contents of the bucket throughly before starting the application to ensure homogenous mixture and optimum performance.

### Note.

Diluting the material is generally not recomme