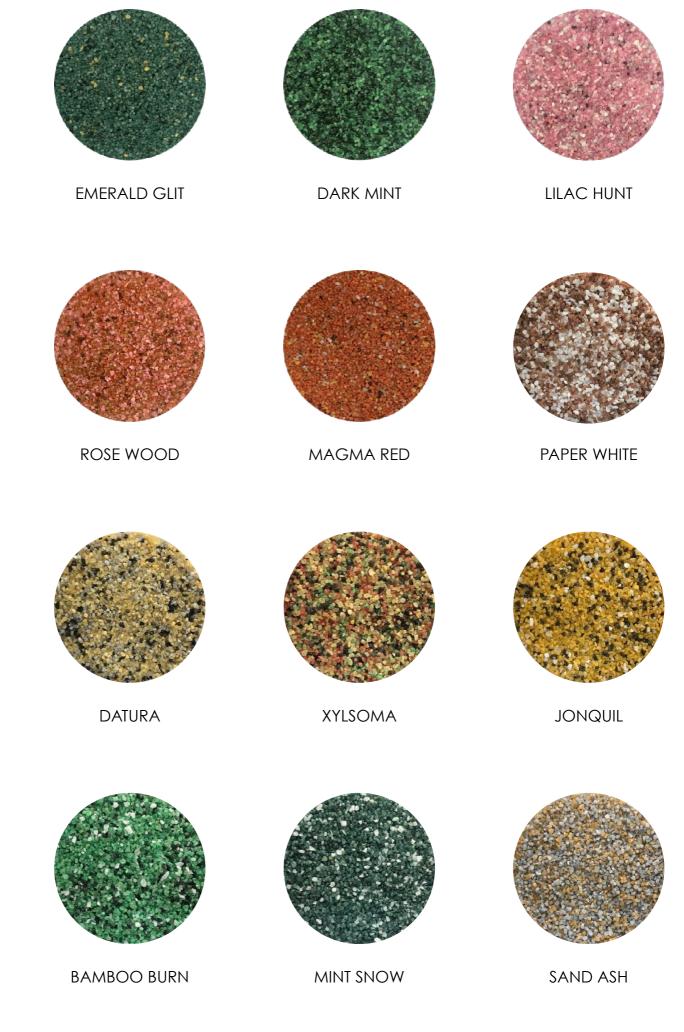

# **Application Method of Artisan Granitec Coating**



# **Surface Preparation:**

Clean the surface throughly and make sure the surface is free from dust, loose particles, oil, water and other foreign material.

### Primer:

Apply suitable Coloured Granitec Prime which provides base colour for the coating using brush, Roller or spray on the surface.

Depending on the surface porosity 1-3 coats can be applied.

Once Granitec Primer is applied, the surface is ready to receive Granitec Coating material.



## Mixing:

The material is ready-mixed, ready to use out of the box. However it is advisable to mix the full contents of the bucket throughly before starting the application to ensure homogenous mixture and optimum performance.

### Note.

Diluting the material is generally not recom