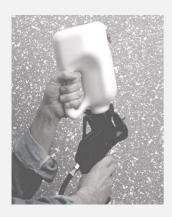

# Application:

Any wall defects should be corrected before starting the application.

Once the surface is ready and primed.

Apply divider tapes if required for tile or brick effect.

Start to spray or apply the granitec coating using trowel. Make sure all areas are evenly covered.